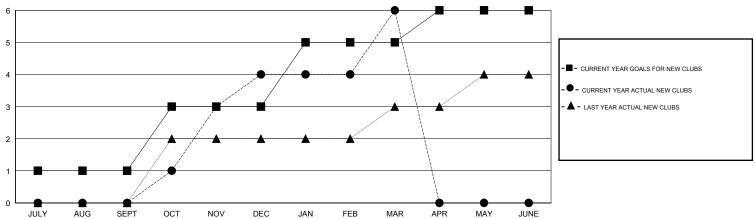

## MONTHLY MEMBERSHIP PROGRESS REPORT

District 322 D

Results as of: 3/31/2017





## GOALS AND ACTUAL NEW CLUBS CUMULATIVE



## GOALS AND ACTUAL MEMBERS CUMULATIVE



| -■- NEW MEMBER GROWTH NET GOAL    |
|-----------------------------------|
| - ● - NEW MEMBER GROWTH ACTUAL    |
| - ▲ - LAST YEAR MEMBERSHIP ACTUAL |
|                                   |
|                                   |
|                                   |

| DROPPED CLUBS: 4 |     |
|------------------|-----|
| DROPPED MEMBERS  |     |
| DECEASED         | 8   |
| CLUB CANCELLED   | 50  |
| OTHER            | 267 |
| TOTAL            | 325 |

| 67 CLUBS OF 106 ADDED 1 OR MORE | GENDER DISTRIBUTION |                |
|---------------------------------|---------------------|----------------|
| NEW MEMBERS                     | MALE                | 3,243 (73.74%) |
|                                 | FEMALE              | 1,155 (26.26%) |