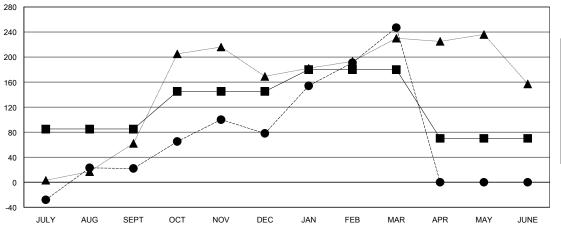

## GOALS AND ACTUAL MEMBERS CUMULATIVE

| -■- NEW MEMBER GROWTH NET GOAL    |
|-----------------------------------|
| - ● - NEW MEMBER GROWTH ACTUAL    |
| - ▲ - LAST YEAR MEMBERSHIP ACTUAL |
|                                   |
|                                   |
|                                   |